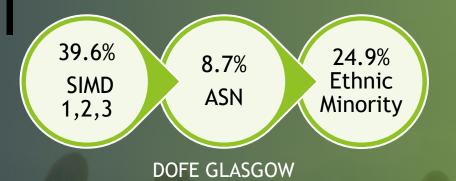

at their own level.

In line with our aim of All Learners All Achieving it is great to see such a variety of young people succeeding in DofE, with great representation from all parts of Glasgow and all backgrounds. The award is well established in many of our schools and will increasingly play an important role in delivery of the senior phase expectations. The interim report on senior phase qualifications pointed towards a more rounded approach to senior phase beyond traditional qualifications and DofE has a strong role to play in the new landscape.

For now, my thanks to everyone involved and congratulations to all young people who have completed or are still involved in gaining the award."





### DOFE GLASGOW IN SCOTLAND



### MARGANILSED YOUNG PEOPLE

### PERCENTAGES OF ENROLMENTS





### PERCENTAGES OF COMPLETIONS





**DOFE GLASGOW** 

DOFE SCOTLAND

## VOLUNTEERING CONTRIBUTION TO THE COMMUNITY

**DOFE GLASGOW** 

• 19,266 hours



Total Volunteering Hours given by young people

• £92,669



Estimated total value of volunteering hours given in support of others

OFFICIAL

**DOFE SCOTLAND** 

• 239,265 hours

· £3,150,865



### EASTBANK ACADEMY

# EXPEDITION RELATED STATISTICS



1525 young people on expeditions



3741 Expedition Days



5266 Outdoor Days

### **ROSSHALL SECONDARY**



### WHERE ARE WE NOW?

### **ENROLMENTS**

### **COMPLETIONS**

|    |                                  | 0      |        |     |       |    |                                   |     | 0     | 0    |       |
|----|----------------------------------|--------|--------|-----|-------