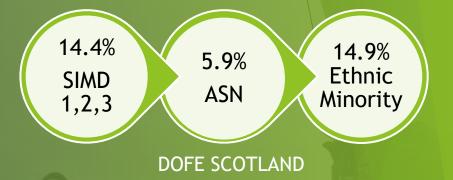

### MARGANILSED YOUNG PEOPLE

### PERCENTAGES OF ENROLMENTS

### PERCENTAGES OF COMPLETIONS

**DOFE GLASGOW** 

DOFE SCOTLAND