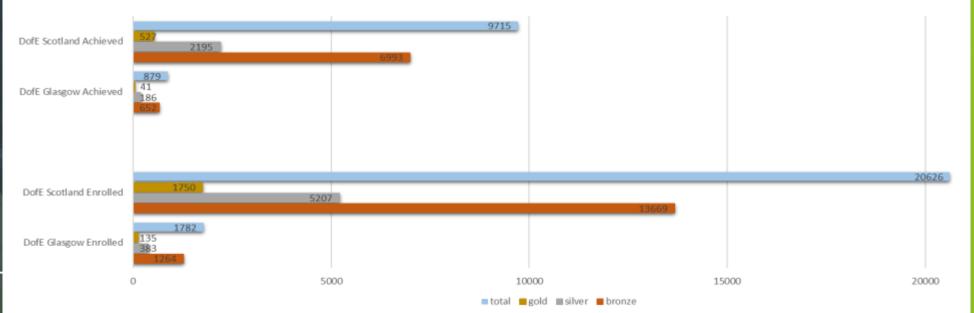

### DOFE GLASGOW IN SCOTLAND

### PERCENTAGES OF ENROLMENTS

### PERCENTAGES OF COMPLETIONS

**DOFE GLASGOW** 

DOFE SCOTLAND